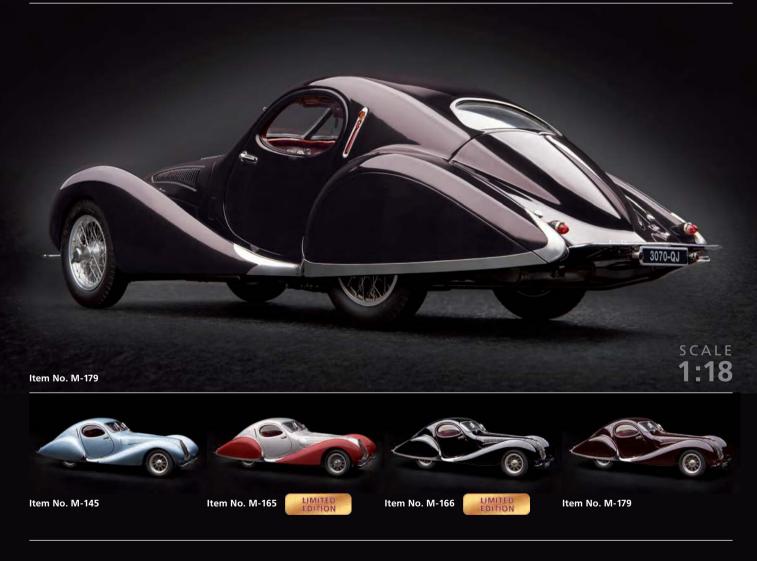

## How a teardrop-shape reached world fame... so beautiful as to weep.

Our late co-founder Mr. Herbert Nickerl enthused about this car as a "century event on wheels". And he was right, the numerous international awards and prizes this Teardrop-Coupé won in the meantime is unrivalled in the history of automobiles. For many experts and car enthusiasts it simply is the most beautiful car that have ever been seen. A rolling automobilelegend where lines, curves and shapes are fascinating and contribute significantly to the aesthetic overall design of the teardrop shape. Its spiritual father, Joseph Figoni was considered as one of the most brilliant coachbuilder of all times. With the Talbot Lago Type 150 C-SS he set himself an enduring monument and for the Art-deco era a fascinating role model.

CMC presents this automotive-legend in different color variations as a highly detailed precision metal model is scale 1:18. Discover model-building-art which matches the perfection of the original.